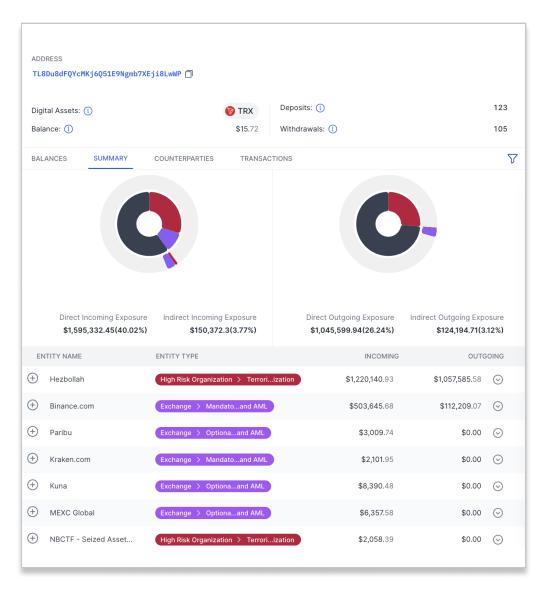

# Analyze Smart Contract and DeFi Transactions

- Enhanced coverage for EVM chains and Tron
- Multi-chain coverage for over 15+ blockchains
- Support for bridges, NFTs, demixing, and darkweb

#### **Faster and Easier Investigations**

- Monitor wallets 24/7 with real-time alerting
- Visualizations to understand indirect exposure
- Auto-investigate to identify exit VASPs